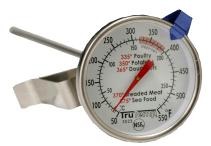

## **MODEL 3522**

TruTemp® Series Deep Fry Thermometer. Easy-toread 2 1/2" dial. Durable extra long 12" stainless steel stem with adjustable pan clip. Movable temperature indicator for easy reference. Instant read 50°/550°F & 50°/285°C. NSF listed.